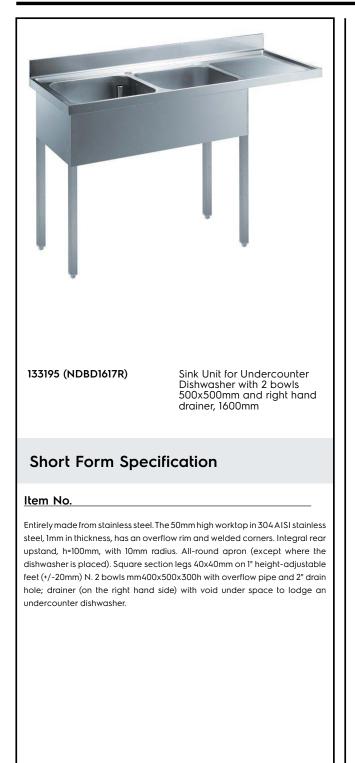

## Standard Preparation Sink for Dishwasher with 2 Bowls & Right Drain

# Key Information:

| External dimensions, Width:  |              |  |
|------------------------------|--------------|--|
| 133195 (NDBD1617R)           | 1600 mm      |  |
| External dimensions, Depth:  | 700 mm       |  |
| External dimensions, Height: | 1000 mm      |  |
| Upstand Dimensions, Height:  | 100 mm       |  |
| Upstand Dimensions, Depth:   | 13 mm        |  |
| Upstand Dimensions, Radius:  | R=14         |  |
| Bowls number                 | 2            |  |
| Bowl dimensions              | 400X500XH250 |  |
| Worktop thickness:           | 0 mm         |  |
| Net weight:                  | 51 kg        |  |
|                              |              |  |

#### Construction

- Sink tops easily slotted onto the legs and taps are easily installed from the rear.
- 100 mm upstand with 8 mm radioused corner and 13 mm deep, designed to be used against a wall.
- 50 mm worktop in 304 AISI stainless steel, 10/10 in thickness with overflow rim along the top.
- Bottom part of drain left free to house an undercounter dishwasher.
- Wide range of taps are available to suit every need.
- Drainage area suitable for drying operations
- 100 mm upstand with 10 mm radioused corner and 13 mm deep, designed to be used against a wall.