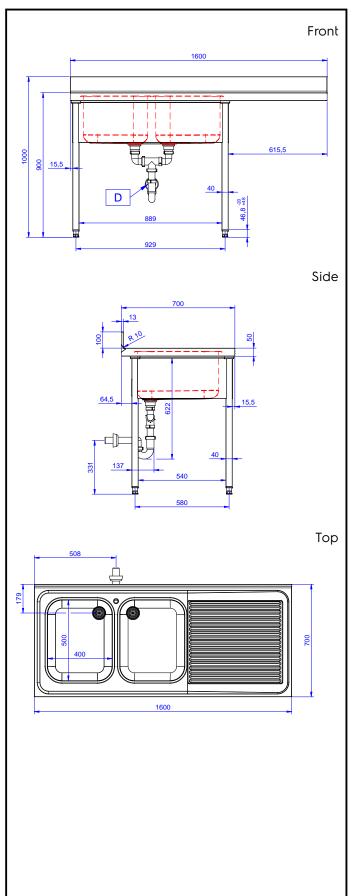

# Key Information:

| External dimensions, Width:  |              |  |
|------------------------------|--------------|--|
| 133195 (NDBD1617R)           | 1600 mm      |  |
| External dimensions, Depth:  | 700 mm       |  |
| External dimensions, Height: | 1000 mm      |  |
| Upstand Dimensions, Height:  | 100 mm       |  |
| Upstand Dimensions, Depth:   | 13 mm        |  |
| Upstand Dimensions, Radius:  | R=14         |  |
| Bowls number                 | 2            |  |
| Bowl dimensions              | 400X500XH250 |  |
| Worktop thickness:           | 0 mm         |  |
| Net weight:                  | 51 kg        |  |
|                              |              |  |

#### Construction

- Sink tops easily slotted onto the legs and taps are easily installed from the rear.
- 100 mm upstand with 8 mm radioused corner and 13 mm deep, designed to be used against a wall.
- 50 mm worktop in 304 AISI stainless steel, 10/10 in thickness with overflow rim along the top.
- Bottom part of drain left free to house an undercounter dishwasher.
- Wide range of taps are available to suit every need.
- Drainage area suitable for drying operations
- 100 mm upstand with 10 mm radioused corner and 13 mm deep, designed to be used against a wall.